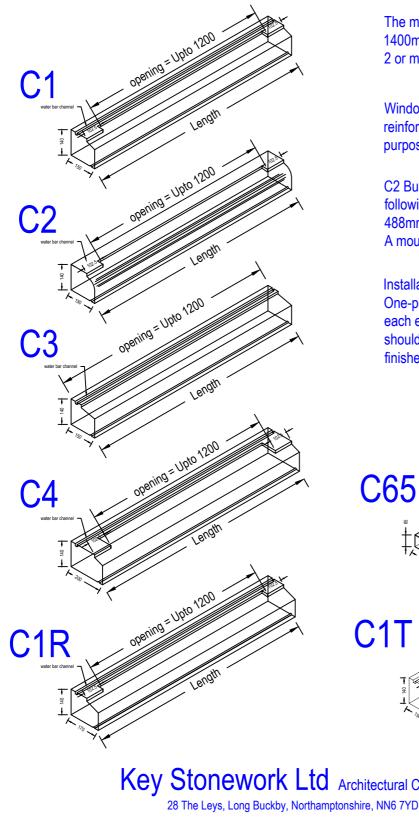

## Key Stonework Ltd Architectural Cast Stone WINDOW CILLS

The maximum length for Cills in one-piece is 1400mm, Cills over this will be manufactured in 2 or more pieces.

Window Cills are non-structural and any reinforcement used is purely for handling purposes only.

C2 Bullnosed Cills are manufctured to suit the following window openings: 488mm, 630mm, 900mm, 915mm, 1200mm A mould cost will be charged for other sizes.

## Installation.

One-piece stooled Cills should be bedded under each end only, with the joint below left open, this should be pointed up after the brickwork is finished.