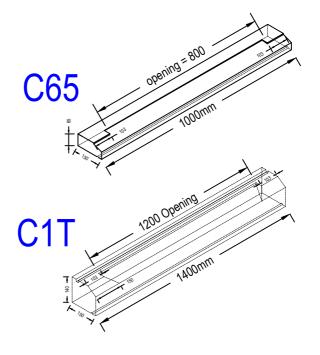

## Key Stonework Ltd Architectural Cast Stone WINDOW CILLS

The maximum length for Cills in one-piece is 1400mm, Cills over this will be manufactured in 2 or more pieces.

Window Cills are non-structural and any reinforcement used is purely for handling purposes only.

C2 Bullnosed Cills are manufctured to suit the following window openings: 488mm, 630mm, 900mm, 915mm, 1200mm A mould cost will be charged for other sizes.