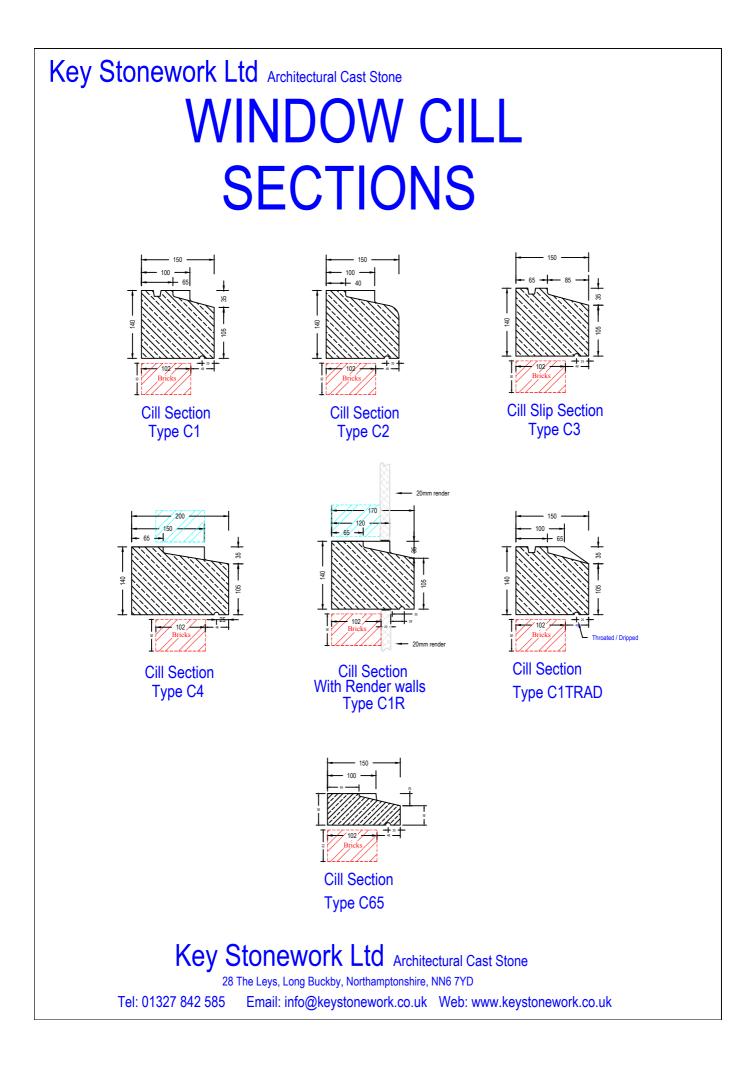

## Key Stonework Ltd Architectural Cast Stone WINDOW CILLS

The maximum length for Cills in one-piece is 1400mm, Cills over this will be manufactured in 2 or more pieces.

Window Cills are non-structural and any reinforcement used is purely for handling purposes only.